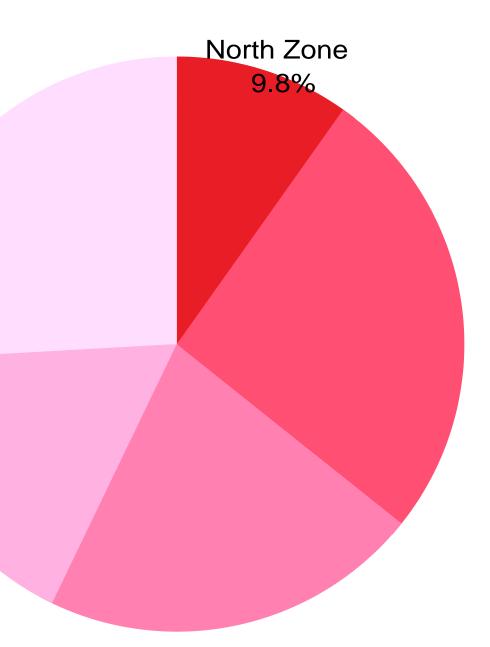

#### • Crossed a century mark!

We are proud to announce that experts have shown trust and belief in our platform and have registered with us from PAN India.

#### • From almost all parts of India?

SYH has been able to make a very strong presence online. You name the regional zone / state , and we have got experts from there listed with us!

West Zone 17%

Central Zone

25.9%

South Zone 25.9%

East Zone 21.4%