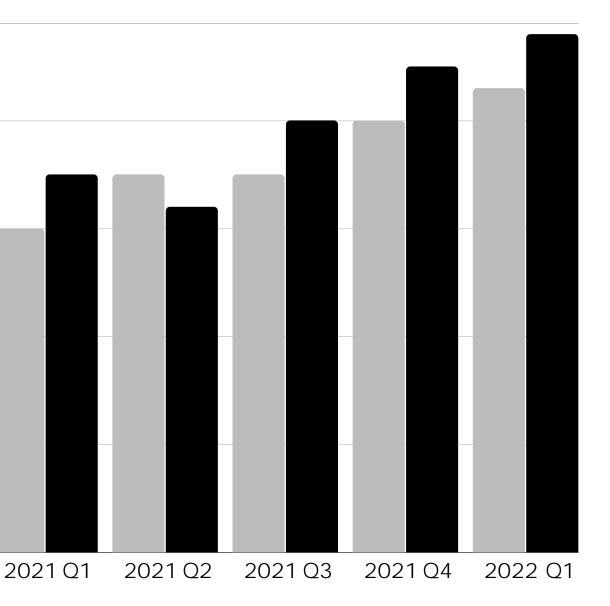

#### Consumer Ratings

SYH has endeavoured to create the best experience possible for both experts and clients, with an improvement from 3.5 in Q1 2021 to 4.8 now.

#### • Employee Ratings

Our major objective has been to maintain a healthy work atmosphere in which the team works hard and plays hard. The massive increase from 3.0 to 4.3 says it all!

5

4

3

2

1

0