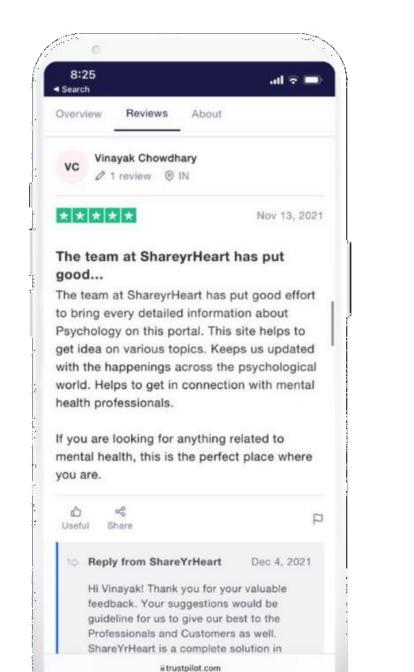

My entire experience on the platform... My entire experience on the platform was really good. The test price were accurate and the test results were satisfactory. I really liked the interface of the website. It was very convenient to use.

ß 000 Useful Share

Hi Anirudha! Thank you for your valuable

feedback. Your suggestions would be guideline for us to give our best to the Professionals and Customers as well. ShareYrHeart is a complete solution in effective and creative Treatment for all Mental Health Issues. Team ShareYrHeart.